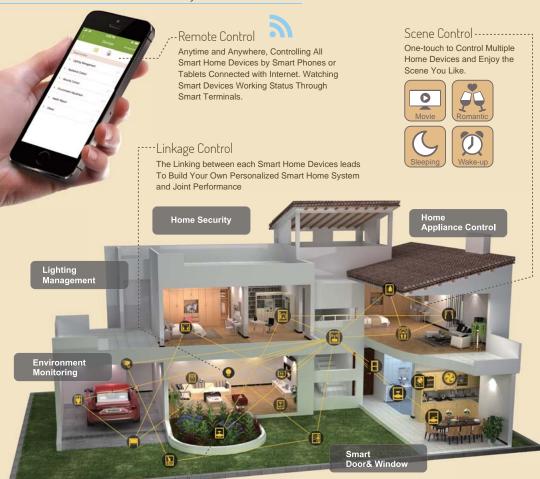

# SMART HOME in your hand

Various Time Setting Feature as per Routine Life or Working Habits Making Life Much More Pleasure!

### APP for iOS & Android **Smartphone and Tablet**

- One Touch scene mode control
- Clear Function Application
- Flexible Logical Control
- Intuitive User Interface and Experience
- Customized and by user control
- Point & Slide, easy to operate
- Auto update firmware available

### Wireless Gateway (LAN, AP)

Wireless Gateway (LAN, AP) is the core of smart home system. This Gateway is based on ZigBee protocol and it is able to connect Zigbee wireless network with LAN or Internet. Users can control any product easily

Smart Home Devices

Smart Dimmer Switch

PIR Motion Detector

HD Camera

Auto Curtain Motor