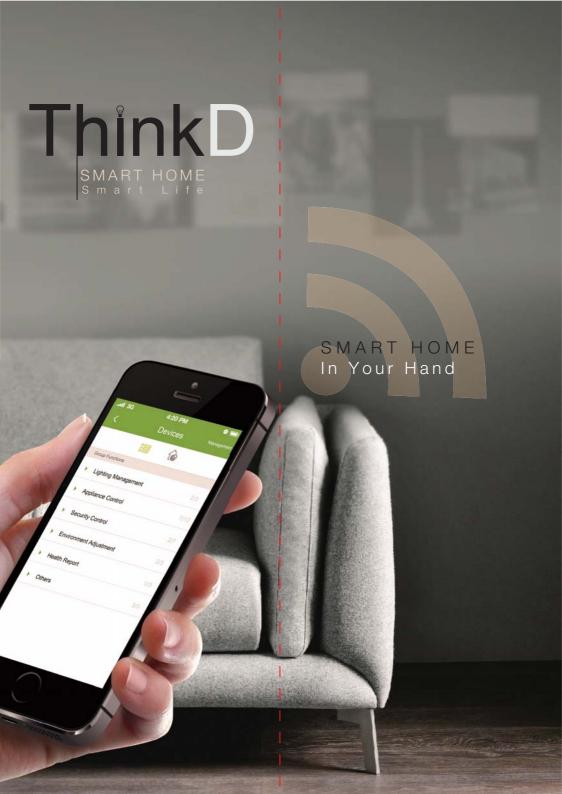

# SMART HOME in your hand

Various Time Setting Feature as per Routine Life or Working Habits Making Life Much More Pleasure!

### APP for iOS & Android **Smartphone and Tablet**

- One Touch scene mode control
- Clear Function Application
- Flexible Logical Control
- Intuitive User Interface and Experience
- Customized and by user control
- Point & Slide, easy to operate
- Auto update firmware available